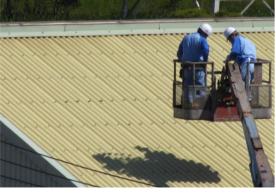

## **Metal Lamination Case Study**

A car repair and maintenance facility in the coastal city of Chiba, Japan, located near the Nippon Steel plant, is the country's oldest installation by Nippon Steel. Built in 1979 these photos were take in 2014 and show the roofing laminated with Tedlar® PVF film type TLY15BL3. A sample of metal laminate in the same color was placed over the existing roofing to demonstrate the exceptional durability, color, corrosion and dirt resistance of Tedlar® film, 35 years later. Manufacturer partner: Nippon Steel