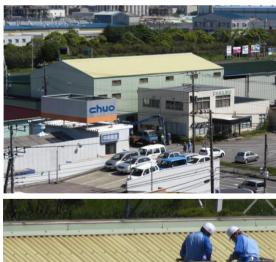

## **Metal Lamination Case Study**

A car repair and maintenance facility in the coastal city of Chiba, Japan, located near the Nippon Steel plant, is the country's oldest installation by Nippon Steel. Built in 1979 these photos were take in 2014 and show the roofing laminated with Tedlar® PVF film type TLY15BL3. A sample of metal laminate in the same color was placed over the existing roofing to demonstrate the exceptional durability, color, corrosion and dirt resistance of Tedlar® film, 35 years later. Manufacturer partner: Nippon Steel

**Area of Application: Building & Construction** 

Year of Construction: 1979

Location: Chiba, Japan

For more information visit: www.tedlar.com