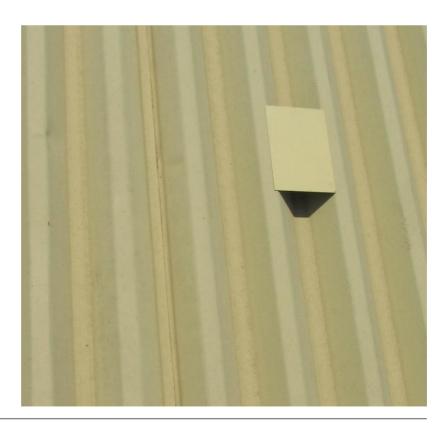

## **Metal Lamination Case Study**

A car repair and maintenance facility in the coastal city of Chiba, Japan, located near the Nippon Steel plant, is the country's oldest installation by Nippon Steel. Built in 1979 these photos were take in 2014 and show the roofing laminated with Tedlar® PVF film type TLY15BL3. A sample of metal laminate in the same color was placed over the existing roofing to demonstrate the exceptional durability, color, corrosion and dirt resistance of Tedlar® film, 35 years later. Manufacturer partner: Nippon Steel